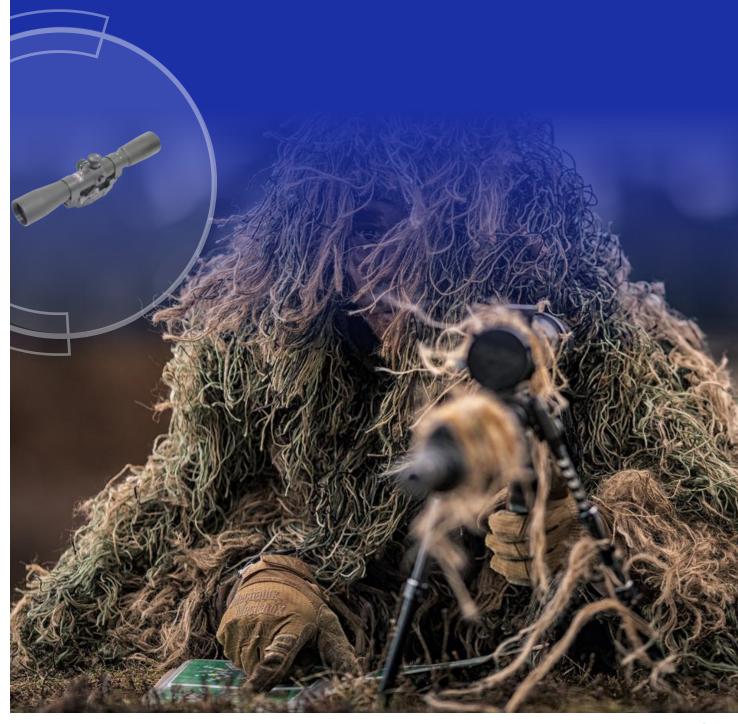

# J10

Sniper Rifle Scope

# Combat proven high performance rifle scope designed for snipers missions

**Combat proven:** In use by the French Armed Forces and many other countries all over the world.

Designed and qualified for harsh environments: From desert to high mountains, our scope will support operational contraints in extreme environmental conditions.