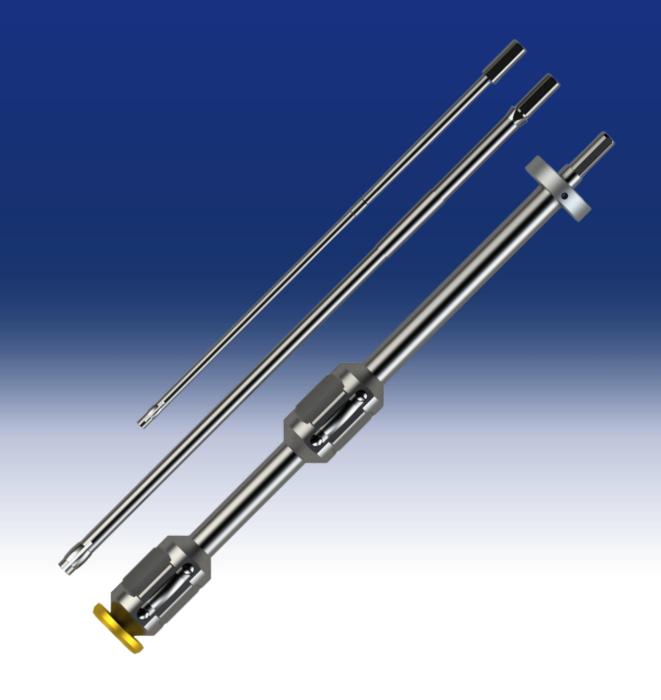

### TECHNICAL CHARACTERISTICS

High precision calibrated rods for military maintenance, adapted to Elynxo LDBx4 and LDB-V sights to ensure perfect alignment of weapon systems.

#### • User centric

High ergonomics: All our rods feature a 12mm interface, compatible with either our classic LDB x4 or LDB-V boresighters, as well as many boresighters from the market.

Flexibility of use: Rods designed to take into account flash hiders, muzzle breaks and other devices for most common barrels.

#### Qualitative

**High performance:** Built from selected steels and redesigned for a higher resistance, our rods ensure high precision boresighting.