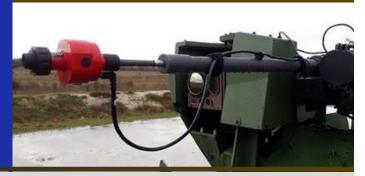

Flexibility of use: Rods designed to take into account flash hiders, muzzle breaks and other devices for most common barrels.

#### Qualitative

**High performance:** Built from selected steels and redesigned for a higher resistance, our rods ensure high precision boresighting.

#### **Available Calibers References**

| 5.56 mm             | D06-3138     |
|---------------------|--------------|
| 7.62 mm             | D06-0016     |
| 12.7 mm             | D06-3130     |
| 20 mm               | A20-3001     |
| 25 mm               | A20-3005     |
| 30 mm               | A20-3003     |
| 40 mm               | A20-0045     |
| Other calibers      | On request   |
| Artillery guns      | Up to 155mm  |
| Mortar boresighting | 81 and 120mm |

Example of use of a calibrated rod with a LDB-V