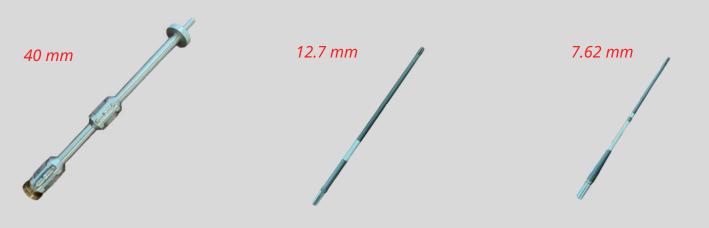

#### **Available Calibers References**

| 5.56 mm             | D06-3138     |
|---------------------|--------------|
| 7.62 mm             | D06-0016     |
| 12.7 mm             | D06-3130     |
| 20 mm               | A20-3001     |
| 25 mm               | A20-3005     |
| 30 mm               | A20-3003     |
| 40 mm               | A20-0045     |
| Other calibers      | On request   |
| Artillery guns      | Up to 155mm  |
| Mortar boresighting | 81 and 120mm |