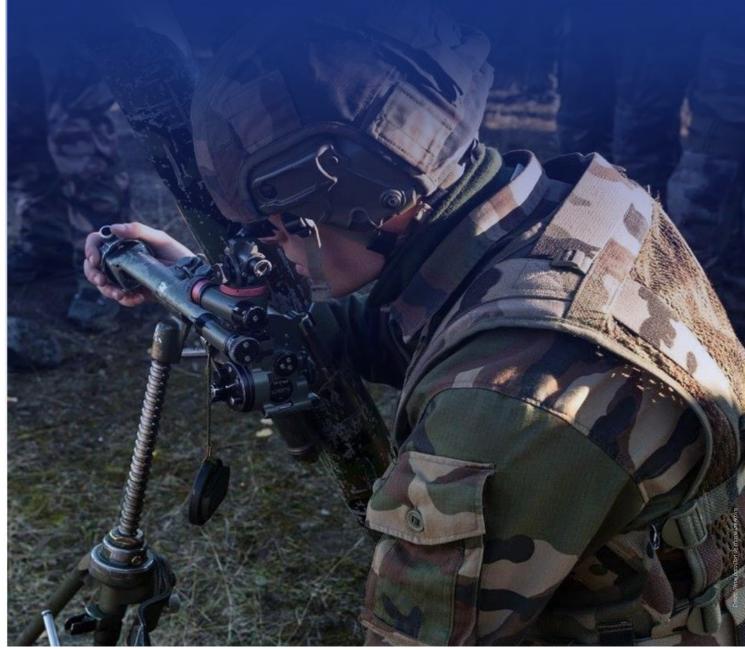

#### TECHNICAL CHARACTERISTICS

This GP2M enables daytime and night-time sighting of the mortar or artillery gun in both elevation and azimuth. Designed for 81mm and 120 mm mortars and artillery guns up to 155mm.

Two versions are available depending on scope magnification and elevation movement range.

User centric

Polyvalence: Day and Night usage thanks to an integrated tritium free lighting system.

Compact size: Enables it to remain attached to the weapon dovetail mount throughout the firing sequence.