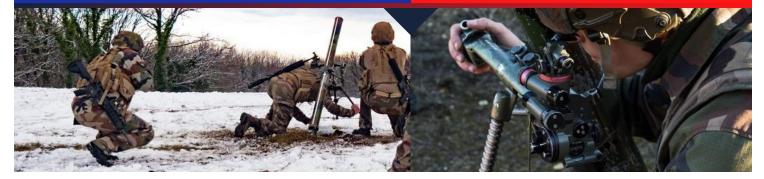

#### TECHNICAL CHARACTERISTICS

This GP2M enables daytime and night-time sighting of the mortar or artillery gun in both elevation and azimuth. Designed for 81mm and 120 mm mortars and artillery guns up to 155mm.

Qualitative

Highly resistant: The GP2M is designed and qualified for harsh environments and can shoot more than 2500 rounds with 18.7 kg shells.

Combat proven: In use by the French Armed Forces as well as several other countries.